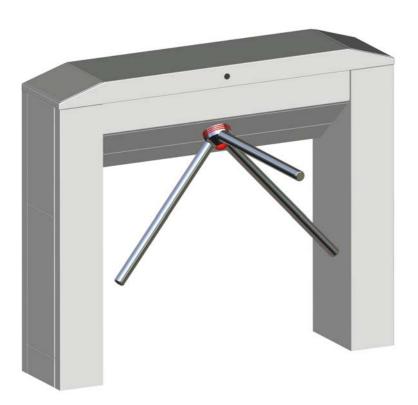

# **Functional Description:**

The motorized Modul Basis turnstile, with its highquality, robust, vandal-proof resistant stainless steel portal housing, is especially well suited for use in a battery of turnstiles at high-traffic indoor access points.

The housing provides space for card reader installation.

Modul Basis Plus can be used for single or bidirectional operation and is available as the classic 3-arm turnstile or in 2-arm form -- either as an escaperoute suitable turnstile or as Open Gate to block only in case of abuse (see specific product sheet).