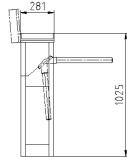

#### **Technical Characteristics:**

Power Supply: 230 V ~ 50-60 Hz

Power Consumption: max. 50 VA

Storage Temperature: -40°C bis +40°C

Operating Temperature: +5°C bis +50°C

Width / Lane Width: 275 mm/565 mm

Length: 1.224 mm
Height: 1.025 mm
Mass: 70 kg

Reader Interface: Floating Contacts

Material: CrNi Steel Type 1.4301