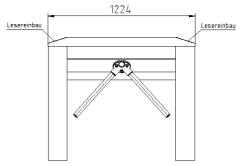

Length: 1.224 mm
Height: 1.025 mm
Mass: 70 kg

Reader Interface: Floating Contacts

Material: CrNi Steel Type 1.4301